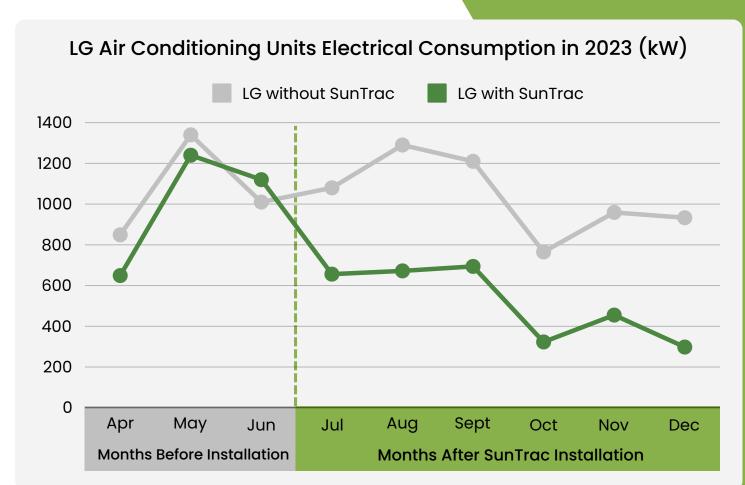

## 1 x 8-foot SunTrac Panel 2 x 5 TR split AC units (LG)

| Month After<br>Installation<br>(2023) | kW Consumption     |                       |          | %      |
|---------------------------------------|--------------------|-----------------------|----------|--------|
|                                       | LG with<br>SunTrac | LG without<br>SunTrac | Variance | Change |
| July                                  | 656                | 1080                  | 424      | 39%    |
| August                                | 672                | 1290                  | 618      | 48%    |
| September                             | 694                | 1210                  | 516      | 43%    |
| October                               | 323                | 765                   | 442      | 58%    |
| November                              | 455                | 959                   | 504      | 53%    |
| December                              | 298                | 933                   | 635      | 68%    |

Average hourly savings with SunTrac for the LG unit is 2.62 kW or USD 0.56 (with the per kW rate pegged at PHP 12). Annual energy savings is estimated at USD 1350 (for 200 cooling hours a month, 10 hours per day).