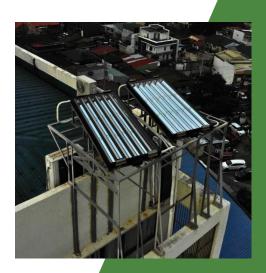

| 1080                  | 424      | 39%    |
| August                                | 672                | 1290                  | 618      | 48%    |
| September                             | 694                | 1210                  | 516      | 43%    |
| October                               | 323                | 765                   | 442      | 58%    |
| November                              | 455                | 959                   | 504      | 53%    |
| December                              | 298                | 933                   | 635      | 68%    |

Average hourly savings with SunTrac for the LG unit is 2.62 kW or USD 0.56 (with the per kW rate pegged at PHP 12). Annual energy savings is estimated at USD 1350 (for 200 cooling hours a month, 10 hours per day).